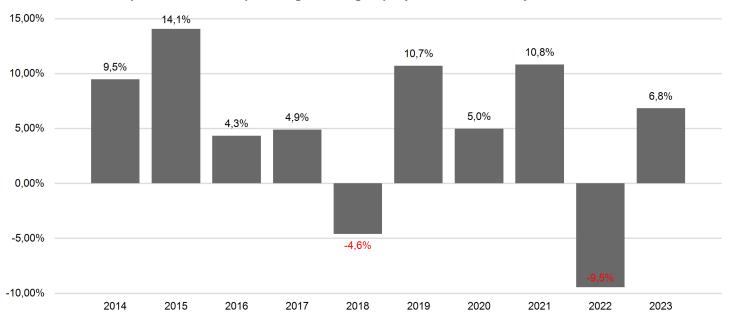

## **Past Performance**

This chart shows the fund's performance as the percentage loss or gain per year over the last 10 years.

Past performance is not a reliable indicator of future performance. Markets could develop very differently in the future. It can help you to assess how the fund has been managed in the past.

Performance is shown after deduction of ongoing charges. Any entry and exit charges are excluded from the calculation.

The unit class was established in 2010.

Performance was calculated in EUR.

Copies of the prospectus (including the management regulations), the "Key Information Document" as well as the annual and semi-annual reports can be obtained free of charge from the Swiss representative FIRST INDEPENDENT FUND SERVICES LTD., Feldeggstrasse 12, CH-8008 Zurich. The paying agent in Switzerland is NPB New Private Bank Ltd, Limmatquai 1, 8001 Zurich.